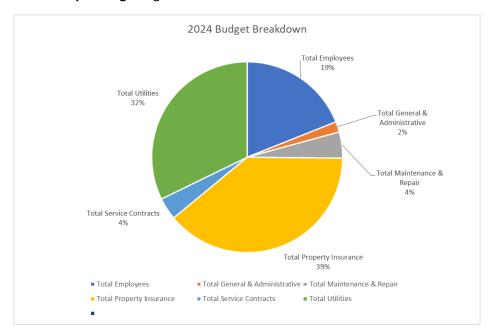

The distribution of the annual **operating** budget is broken down as follows:

As highlighted by the pie chart, the key drivers of BCMA's operating budget are Property Insurance, Utilities and Employee salaries (90% of the total operating budget) and those are also areas that are either impossible to significantly reduce or even control as is the case with insurance.