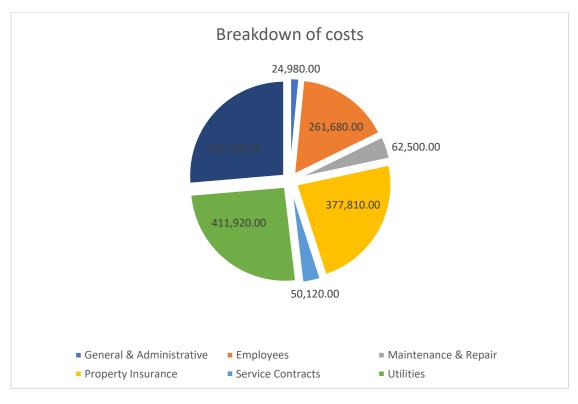

The distribution of our annual budget is broken down as follows:

## **Operating Budget:**

|      |                                   | 2022 Forecast * | 2022 Final<br>Budget | 2023 Proposed | 2022 Forecast<br>vs 2023 Budget | % change from<br>2022 Forecas |
|------|-----------------------------------|-----------------|----------------------|---------------|---------------------------------|-------------------------------|
| Ordi | nary Income/Expense               |                 |                      |               |                                 |                               |
|      | Income                            |                 |                      |               |                                 |                               |
|      | Operating Account Receipts        |                 |                      |               |                                 |                               |
|      | 4010 · Operating Assessments      | 827,635.08      | 827,681.45           | 1,028,170.00  | 110,534.92                      | 12.0                          |
|      | Insurance assessment              | 90,000.00       |                      |               |                                 |                               |
|      | 4070 · Cable & Internet Revenue   | 107,037.00      | 107,415.00           | 114,360.00    | 7,323.00                        | 6.8                           |
|      | 4020 · Laundry Revenue            | 19,738.54       | 24,000.00            | 18,000.00     | -1,738.54                       | -8.8                          |
|      | 4030 · Party Room Revenue         | 375.00          | 600.00               | 320.00        | -55.00                          | -14.7                         |
|      | 4040 · Locker Revenue (after tax) | 18,932.70       | 19,606.32            | 19,560.00     | 627.30                          | 3.3                           |
|      | 4050 · Late Fee Revenue           | 2,295.00        | 2,400.00             | 2,000.00      | -295.00                         | -12.9                         |
|      | 4061 · Administrative Fees        | 14,820.00       | 7,550.00             | 6,600.00      | -8,220.00                       | -55.5                         |
|      | 4062 · Background Check Receipts  | 442.00          | 875.00               | 0.00          | -442.00                         | -100.0                        |
|      | 4063 · Interview Receipts         |                 | 0.00                 | 0.00          | 0.00                            |                               |
|      | Total Income                      | 1,081,275.32    | 990,127.77           | 1,189,010.00  | 107,734.68                      | 10.0                          |
|      | Operating Expenses                |                 |                      |               |                                 |                               |
|      | Total General & Administrative    | 23,363.86       | 24,862.00            | 24,980.00     | 1,616.14                        | 6.9                           |
|      | Total Employees                   | 254,218.09      | 254,688.83           | 261,680.00    | 7,461.91                        | 2.9                           |
|      | Total Maintenance & Repair        | 52,210.22       | 64,500.00            | 62,500.00     | 10,289.78                       | 19.7                          |
|      | Total Property Insurance          | 318,048.00      | 246,503.54           | 377,810.00    | 59,762.00                       | 18.8                          |
|      | Total Service Contracts           | 48,725.19       | 47,770.00            | 50,120.00     | 1,394.81                        | 2.9                           |
|      | Total Utilities                   | 390,335.78      | 351,803.40           | 411,920.00    | 21,584.23                       | 5.5                           |
|      | Total Operating Expenses          | 1,086,901.14    | 990,127.77           | 1,189,010.00  | 102,108.87                      | 9.4                           |
|      | Total Reserve Receipts            | 425,500.00      | 425,500.00           | 425,500.00    | 0.00                            | 0.0                           |
| Netl | Income                            | -5,625.82       | 0.00                 | 0.00          |                                 | 0.0                           |

The 4 most significant portions of our budget are reserves, utilities, insurance and employee costs. Those 4 areas make up 91% of our total annual fees.

- Reserves No increase proposed (see additional detail below).
- Utilities 2022 saw sharp increases in utilities from our largest provider (City of Daytona Beach) and while the increases for 2023 are not expected to be as sharp as they were in 2022, they are expected to continue to rise.
- Insurance This is another area that we continue to face sharp increases (as evidenced by the required assessment to cover the 2022 increase). There is no current mitigation for these increases.
- Salary costs We have continued to retain our staff in a very challenging job market so the 3% increase is deemed appropriate and modest.